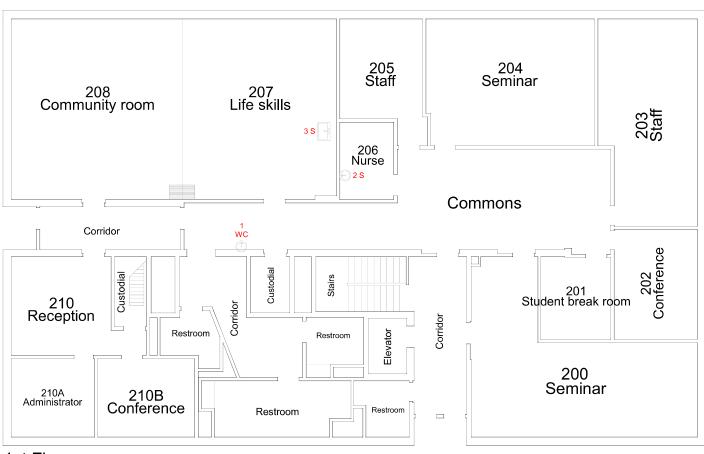

**BUILDING:** River Ridge

**DATE 11/1/2018** 

TYPE OF FAUCET WC - water cooler DF - drinking fountain S - Sink K - Kettle BF - Bottle Filler

## Lead < = 20 ppb, Lead > 20 ppb (Action Level), ND= None Detected

|   | LABEL | BUILDING | ROOM/LOCATION                       | TYPE OF FAUCET | LEAD RESULT<br>(ppb or μg/L) |
|---|-------|----------|-------------------------------------|----------------|------------------------------|
| 1 | 01    | RR       | UL Hallway outside custodial closet | WC             | ND                           |
| 2 | 02    | RR       | 206                                 | S              | ND                           |
| 3 | 03    | RR       | 207                                 | S              | ND                           |
| 4 | 04    | RR       | 100                                 | S              | 3.0                          |
| 5 | 05    | RR       | 105                                 | S              | ND                           |
| 6 | 06    | RR       | LL Hallway outside custodial closet | WC             | 3.2                          |
| 7 | 07    | RR       | 111                                 | S              | 3.9                          |

## River Ridge

1st Floor