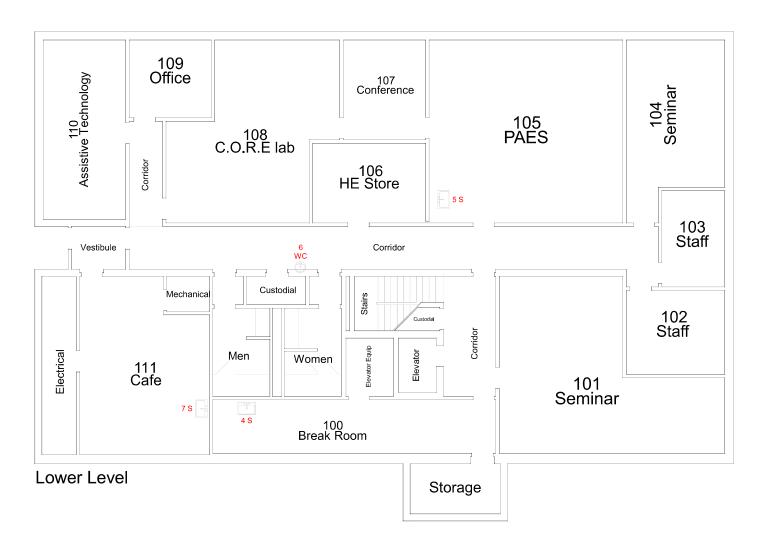

**BUILDING:** River Ridge

**DATE 11/1/2018** 

TYPE OF FAUCET WC - water cooler DF - drinking fountain S - Sink K - Kettle BF - Bottle Filler

## Lead < = 20 ppb, Lead > 20 ppb (Action Level), ND= None Detected

|   | LABEL | BUILDING | ROOM/LOCATION                       | TYPE OF FAUCET | LEAD RESULT<br>(ppb or μg/L) |
|---|-------|----------|-------------------------------------|----------------|------------------------------|
| 1 | 01    | RR       | UL Hallway outside custodial closet | WC             | ND                           |
| 2 | 02    | RR       | 206                                 | S              | ND                           |
| 3 | 03    | RR       | 207                                 | S              | ND                           |
| 4 | 04    | RR       | 100                                 | S              | 3.0                          |
| 5 | 05    | RR       | 105                                 | S              | ND                           |
| 6 | 06    | RR       | LL Hallway outside custodial closet | WC             | 3.2                          |
| 7 | 07    | RR       | 111                                 | S              | 3.9                          |

## River Ridge