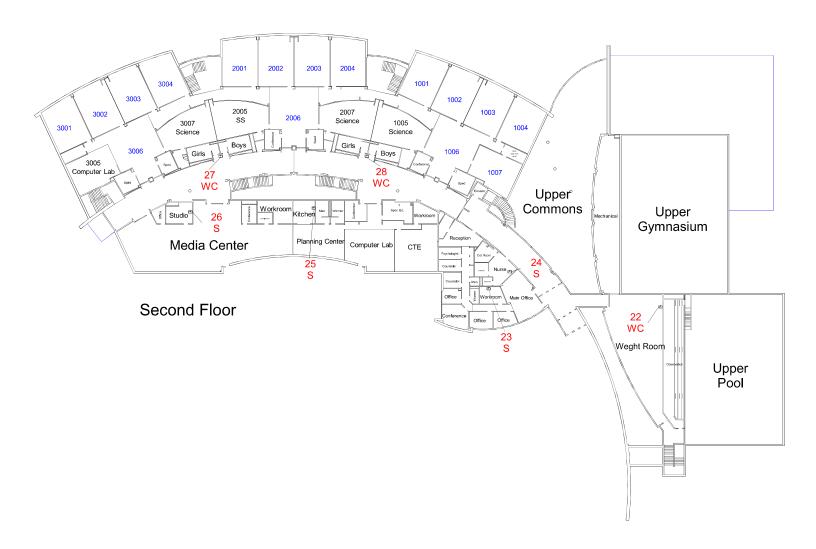

LEAD IN THE WATER TESTING BUILDING: Eagle Ridge UL DATE: 10/21/2018

TYPE OF FAUCET WC - water cooler DF - drinking fountain S - Sink K - Kettle BF - Bottle Filler

### Lead < = 20 ppb, Lead > 20 ppb (Action Level), ND= None Detected

|                         | LABEL | BUILDING | ROOM/LOCATION                                       | TYPE OF<br>FAUCET | LEAD RESULT<br>(ppb or µg/L) |  |
|-------------------------|-------|----------|-----------------------------------------------------|-------------------|------------------------------|--|
| 1                       | 23    | ER       | Main office work room                               | S                 | 3.8                          |  |
| 2                       | 24    | ER       | Nurses office                                       | S                 | 2.4                          |  |
| 3                       | 25    | ER       | Kitchen                                             | S                 | 2.3                          |  |
| 4                       | 26    | ER       | Studio                                              | S                 | <b>23.2</b>                  |  |
| 26- Resample 11/29/2018 |       |          |                                                     |                   |                              |  |
| 5                       | 27    | ER       | WC between 3007 -2005                               | WC                | ND                           |  |
| 6                       | 28    | ER       | WC between 2007 -1005                               | WC                | ND                           |  |
| 7                       | 29    | ER       | First Aid rm, west of boys locker room, lower level | S                 | <mark>39.1</mark>            |  |
| 29- Resample 11/29/2018 |       |          |                                                     |                   |                              |  |

# Eagle Ridge