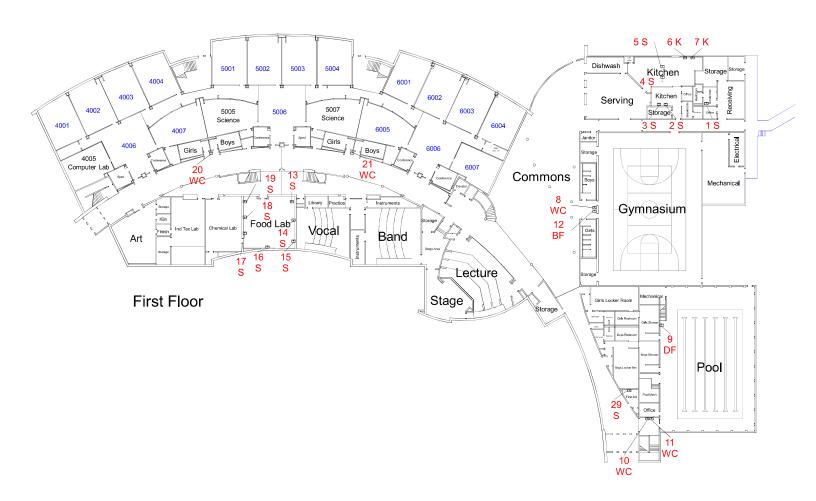

TYPE OF FAUCET WC - water cooler DF - drinking fountain S - Sink K - Kettle BF - Bottle Filler

### Lead < = 20 ppb, Lead > 20 ppb (Action Level), ND= None Detected

|                         | LABEL | BUILDING | ROOM/LOCATION                                     | TYPE OF FAUCET | LEAD RESULT<br>(ppb or µg/L) |
|-------------------------|-------|----------|---------------------------------------------------|----------------|------------------------------|
| 1                       | 01    | ER       | Custodian break room                              | S              | 2.9                          |
| 2                       | 02    | ER       | Prep sink, on shared wall with storeroom          | S              | 7.2                          |
| 3                       | 03    | ER       | Prep sink, on shared wall with storeroom, Sprayer | S              | 0.75                         |
| 4                       | 04    | ER       | West side of island                               | S              | 1.6                          |
| 5                       | 05    | ER       | East side of island                               | S              | 3.2                          |
| 6                       | 06    | ER       | East wall, Left facet                             | К              | 2.4                          |
| 7                       | 07    | ER       | East wall, Right facet                            | К              | 62.4                         |
| 07- Resample 11/29/2018 |       |          |                                                   |                |                              |
| 8                       | 08    | ER       | WC outside gym entrance                           | wc             | ND                           |
| 9                       | 09    | ER       | Pool area                                         | DF             | 1.2                          |
| 10                      | 10    | ER       | Outside west entry to pool Left WC                | WC             | ND                           |
| 11                      | 11    | ER       | Outside west entry to pool Right WC               | WC             | ND                           |
| 12                      | 12    | ER       | WC outside gym entrance                           | BF             | 0.16                         |
| 13                      | 13    | ER       | SE Corner of room                                 | S              | 4.3                          |
| 14                      | 14    | ER       | So. Ctr. of room                                  | S              | 2.0                          |
| 15                      | 15    | ER       | SW corner of room                                 | S              | 2.5                          |
| 16                      | 16    | ER       | W. Ctr. of room                                   | S              | 2.3                          |
| 17                      | 17    | ER       | NW. corner of room                                | S              | 2.3                          |
| 18                      | 18    | ER       | N. Ctr of room                                    | S              | 2.2                          |
| 19                      | 19    | ER       | NE corner of room                                 | S              | 1.7                          |
| 20                      | 20    | ER       | WC between 4007 -5005                             | WC             | ND                           |
| 21                      | 21    | ER       | WC between 5007 -6005                             | WC             | ND                           |
| 22                      | 22    | ER       | Weight room                                       | WC             | 0.12                         |

# Eagle Ridge