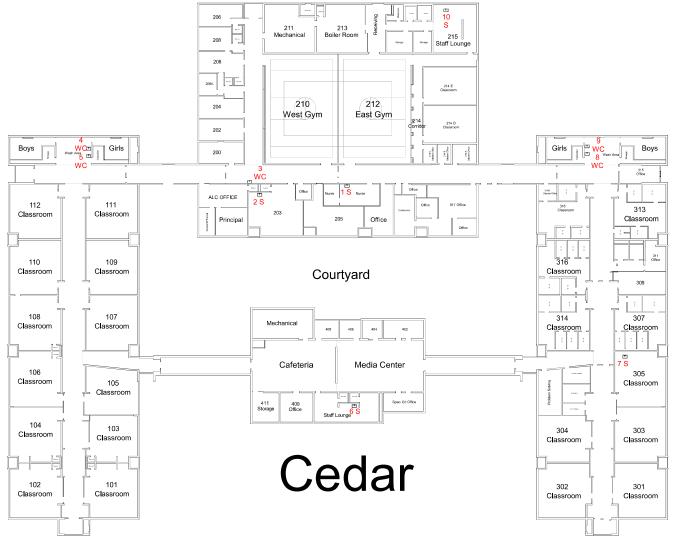

# BUILDING: CEDAR

DATE:10/30/2018

|    | LABEL | BUILDING | ROOM/LOCATION                                                 | TYPE OF<br>FAUCET | LEAD RESULT<br>(ppb or µg/L) |  |
|----|-------|----------|---------------------------------------------------------------|-------------------|------------------------------|--|
| 1  | 01    | CA       | Nurse's Office                                                | S                 | ND                           |  |
| 2  | 02    | CA       | 203                                                           | S                 | 3.5                          |  |
| 3  | 03    | CA       | WC outside the main office                                    | WC                | 0.91                         |  |
| 4  | 04    | CA       | WC outside girls bathroom, across the hall from 111 , left    | WC                | ND                           |  |
| 5  | 05    | CA       | WC outside girls bathroom, across the hall from 111 , right   | WC                | ND                           |  |
| 6  | 06    | CA       | Staff Lounge by media center                                  | S                 | 3.4                          |  |
| 7  | 07    | CA       | 305                                                           | S                 | 0.78                         |  |
| 8  | 08    | CA       | WC outside girls bathroom, across the hall from 315 ,<br>left | WC                | ND                           |  |
| 9  | 09    | CA       | WC outside girls bathroom, across the hall from $315$ , right | WC                | ND                           |  |
| 10 | 10    | CA       | 215 Staff Lounge                                              | S                 | 0.55                         |  |